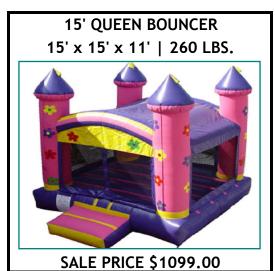

**TODDLER ZONE PLAYBED** 18' x 16' x 10' | 150 LBS.

**HEX COMBO** 22' x 18' x 18' | 280 LBS.

**BIG WHALE COMBO** 35' x 9' x 12' | 320 LBS.

4-IN-1 CRAYON COMBO 18' x 17' x 15' | 300 LBS.

**SALE PRICE \$1999.00** 