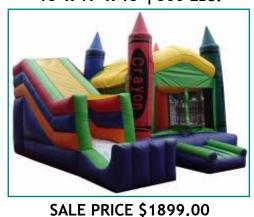

**TODDLER ZONE PLAYBED** 18' x 16' x 10' | 150 LBS.

**HEX COMBO** 22' x 18' x 18' | 280 LBS.

**BIG WHALE COMBO** 35' x 9' x 12' | 320 LBS.

4-IN-1 CRAYON COMBO 18' x 17' x 15' | 300 LBS.

**SALE PRICE \$1999.00** 