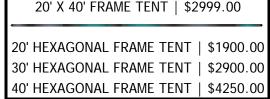

HI-PEAK SIZES & PRICING 10' X 10' FRAME TENT | \$999.00 10' X 20' FRAME TENT | \$1799.00 15' X 15' FRAME TENT | \$1299.00 20' X 20' FRAME TENT | \$1799.00 Add (2) Solid & (2) Window Sidewalls +\$200