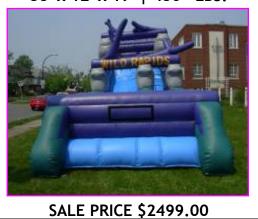

18' DOUBLE-BAY SLIDE 30' x 15' x 18' | 500 LBS.

DOUBLE-BAY RAINBOW SLIP-N-SLIDE

33' x 15' x 9' | 330 LBS.

WILD RAPIDS GIANT WET SLIDE 38' x 12' x 19' | 450+ LBS.

22' DOUBLE-BAY SLIDE 30' x 20' x 22' | 450+ LBS.