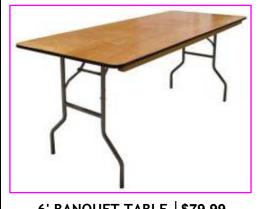

imum amount of space available.

# 20' x 40' WEST COAST FRAME TENT



Red, Green, & Blue Stripe Also Available.

### **SUPERIOR FRAME DESIGN!**



Check out the sturdy West Coast construction!

# 20' x 20' WEST COAST FRAME TENT



#### **WEST COAST SIZES & PRICING**

10' X 10' FRAME TENT | \$799.00 10' X 20' FRAME TENT | \$1399.00 15' X 15' FRAME TENT | \$999.00 20' X 20' FRAME TENT | \$1399.00 20' X 30' FRAME TENT | \$2199.00 20' X 40' FRAME TENT | \$2799.00

#### **ALTERNATE COLORS:**



RED & WHT STRIPE

GREEN & WHT STRIPE

BLUE & WHT STRIPE

#### WE ALSO SELL USED TENTS



We sell our slighty used tents at discounted rate. All tent styles available. All sizes available: 10'x10' through 120'x500'





# Call Mark Slater @ (866) 821-5610 or Email: marks@abcwny.com

# **BANQUET TABLES**



6' BANQUET TABLE | \$79.99 8' BANQUET TABLE | \$89.99

#### \_\_\_\_\_



SALE PRICE \$89.99
36" Top | Converts to 30" or 42" in height

#### STEEL & POLY FOLDING CHAIRS



SALE PRICE \$12.99/EA.

WHITE, BLACK, & BROWN AVAILABLE

INQUIRE ABOUT VOLUME DISCOUNTS

### **ROUND TABLES**



48" ROUND TABLE | \$79.99 60" ROUND TABLE | \$99.99 72" ROUND TABLE | \$139.99

# **BANQUET RISERS**



' & 8' LENGTHS AVAILABE
Call for pricing & info.

#### **ALL-RESIN FOLDING CHAIRS**



SALE PRICE \$24.99/EA.
BLACK & WHITE AVAILABLE