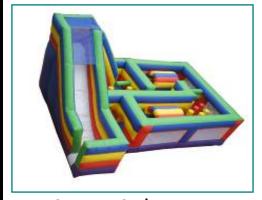

**BRAVE KNIGHT HEX COMBO** 23' x 18' x 18' | 300 LBS.

**SALE PRICE \$1899.00** 

**OBSTACLE COURSE III: MAZE & SLIDE** 24' x 16' x 14' | 500 LBS.

**SALE PRICE \$1999.00** 

7-ELEMENT OBSTACLE COURSE 34' x 13' x 9' | 420 LBS.