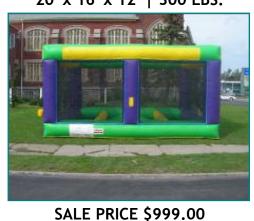

**SALE PRICE \$1999.00** 

**24' OBSTACLE COURSE** 24' x 10' x 11' | 300 LBS.

**VELCRO WALL** 28' x 12' x 14' | 300 LBS.

20' DODGE-IT 20' x 16' x 12' | 300 LBS.