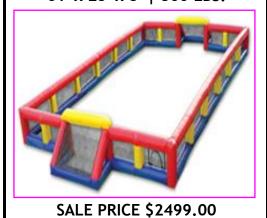

# Call Mark Slater @ (866) 821-5610 or Email: marks@abcwny.com

**SALE PRICE \$2799.00** 

BALLOON TYPHOON 15' x 12' x 12' | 80 LBS.

HUMAN FOOSBALL ARENA

61' x 25' x 8' | 300 LBS.

GIANT TWISTER 15' x 15' x 3' | 200 LBS.