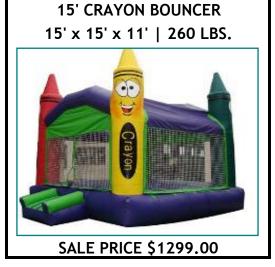

**TODDLER ZONE PLAYBED** 18' x 16' x 10' | 150 LBS.

**HEX COMBO** 22' x 18' x 18' | 280 LBS.

**BIG WHALE COMBO** 35' x 9' x 12' | 320 LBS.

4-IN-1 CRAYON COMBO 18' x 17' x 15' | 300 LBS.

**SALE PRICE \$1999.00** 