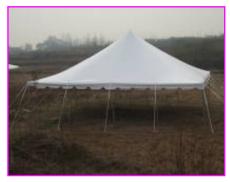

# LARGE POLE TENTS

30' X 30' POLE TENT | \$1999.00 30' X 40' POLE TENT | \$2499.00 30' X 50' POLE TENT | \$2999.00

# **ABOUT OUR POLE TENTS**

·1st quality 16 oz. blockout vinyl

·All panels are bonded with 1" heat sealed overlapped seams

·2" vinyl webbing reinforcements to and from all pole locations

·Scalloped valances bound with vinyl binding

·95% of tent top is bonded with heat sealed construction

·7/32" polyester side curtain rope line held in with 1" polyester webbing

·Side curtain rope line is replaceable if ever needed

·20'-wide pole tents include aluminum poles. Larger 30'-wide pole tents include steel poles. ·All tent sets come complete with bag, ropes, and