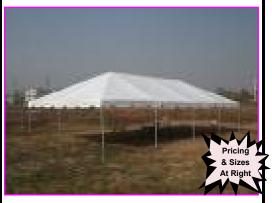

#### **PABOUT OUR WEST COAST TENTS**

This tent frame is assembled with aluminum or steel tubing joined together with connection fittings that support the fabric top. The rigid framework allows the tent to be freestanding.

However, a frame tent will require some type of anchoring system, such as ropes, ratchets, or cables, to hold it in place. Popular for events that require smaller tents. Requires no center poles or center supports, giving the optimum amount of space available.