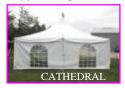

#### **TENT SIDEWALLS**

ncludes (2) Solid Sidewalls & (2) Window Sidewalls

20' SOLID SIDEWALL | \$49.99/EA. 30' SOLID SIDEWALL | \$79.99/EA. 40' SOLID SIDEWALL | \$99.99/EA. 20' CATHEDRAL SIDEWALL | \$159.99/EA. 30' CATHEDRAL SIDEWALL | \$259.99/EA. 40' CATHEDRAL SIDEWALL | \$299.99/EA.