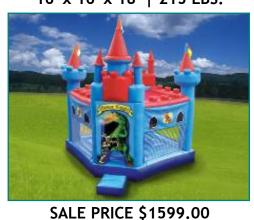

**SWEET PRINCESS HEX BOUNCE** 16' x 16' x 18' | 215 LBS.

**SALE PRICE \$1599.00** 

**BRAVE KNIGHT HEX BOUNCE** 16' x 16' x 18' | 215 LBS.

**SALE PRICE \$1999.00** 

**SEAWEED TUNNEL 35' LONG** 

1.5-HP BLOWER