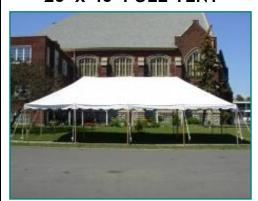

# 20' x 40' POLE TENT

**SALE PRICE \$1599.00** 

# **ABOUT OUR POLE TENTS**

·1st quality 16 oz. blockout vinyl

·All panels are bonded with 1" heat sealed overlapped seams

·2" vinyl webbing reinforcements to and from all pole locations

·Scalloped valances bound with vinyl binding

·95% of tent top is bonded with heat sealed construction

·7/32" polyester side curtain rope line held in with 1" polyester webbing

·Side curtain rope line is replaceable if ever needed

·20'-wide pole tents include aluminum poles. Larger 30'-wide pole tents include steel poles. ·All tent sets come complete with bag, ropes, and