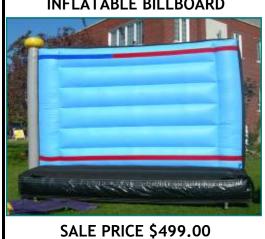

# Call Mark Slater @ (866) 821-5610 or Email: marks@abcwny.com

**HOSE HOCKEY** 

**INFLATABLE BILLBOARD** 

**HOOP SHOT BASKETBALL** 17' x 13' x 13' | 200 LBS.

RC RALLY TRACK 50' x 30' x 8' | 320 LBS.

**ENTRANCE ARCH** 