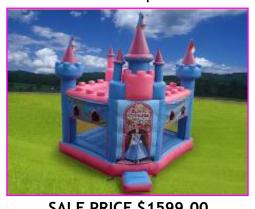

•Blowers sold separately. •Pricing subject to change. •Dimensions and weights are approximate, and colors may differ from time to time.

**SWEET PRINCESS HEX COMBO** 23' x 18' x 18' | 300 LBS.

**SALE PRICE \$1899.00** 