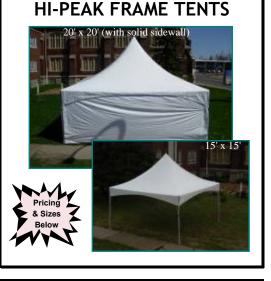

#### ABOUT OUR HI-PEAK TENTS

Hi-peak frame tent is designed and installed using tensioned cross cables, instead of a center pole or interior frame which supports a high peak flying mast generating an elegant look for any occasion. The 16 oz. blockout vinyl top is tensioned down at each corner pole using our ratcheting rope lock system. Tents provide quick and easy storage and can be installed in minutes with only 2 people since fewer fittings and parts are necessary than with traditional pole and frame tents.

HI-PEAK SIZES & PRICING 10' X 10' FRAME TENT | \$999.00 10' X 20' FRAME TENT | \$1799.00 15' X 15' FRAME TENT | \$1299.00 20' X 20' FRAME TENT | \$1799.00 Add (2) Solid & (2) Window Sidewalls +\$200

#### **TENT SIDEWALLS**

ncludes (2) Solid Sidewalls & (2) Window Sidewalls

20' SOLID SIDEWALL | \$49.99/EA. 30' SOLID SIDEWALL | \$79.99/EA. 40' SOLID SIDEWALL | \$99.99/EA. 20' CATHEDRAL SIDEWALL | \$159.99/EA. 30' CATHEDRAL SIDEWALL | \$259.99/EA. 40' CATHEDRAL SIDEWALL | \$299.99/EA.