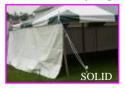

#### **TENT SIDEWALLS**

ncludes (2) Solid Sidewalls & (2) Window Sidewalls

20' SOLID SIDEWALL | \$49.99/EA. 30' SOLID SIDEWALL | \$79.99/EA. 40' SOLID SIDEWALL | \$99.99/EA. 20' CATHEDRAL SIDEWALL | \$159.99/EA. 30' CATHEDRAL SIDEWALL | \$259.99/EA. 40' CATHEDRAL SIDEWALL | \$299.99/EA.