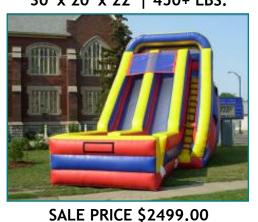

18' DOUBLE-BAY SLIDE 30' x 15' x 18' | 500 LBS.

DOUBLE-BAY RAINBOW SLIP-N-SLIDE

33' x 15' x 9' | 330 LBS.

WILD RAPIDS GIANT WET SLIDE 38' x 12' x 19' | 450+ LBS.

22' DOUBLE-BAY SLIDE 30' x 20' x 22' | 450+ LBS.