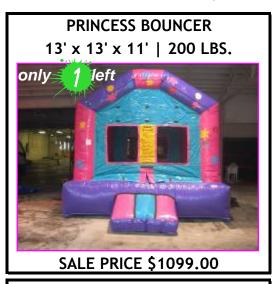

**BRAVE KNIGHT HEX COMBO** 23' x 18' x 18' | 300 LBS.

**SALE PRICE \$1899.00** 

**OBSTACLE COURSE III: MAZE & SLIDE** 24' x 16' x 14' | 500 LBS.

**SALE PRICE \$1999.00** 

7-ELEMENT OBSTACLE COURSE 34' x 13' x 9' | 420 LBS.