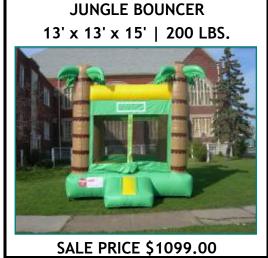

# Call Mark Slater @ (866) 821-5610 or Email: marks@abcwny.com

**HOSE HOCKEY** 

**INFLATABLE BILLBOARD** 

**HOOP SHOT BASKETBALL** 17' x 13' x 13' | 200 LBS.

RC RALLY TRACK 50' x 30' x 8' | 320 LBS.

**ENTRANCE ARCH** 