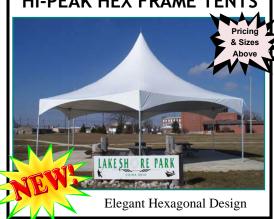

# HI-PEAK HEX FRAME TENTS

Discounts negotiable on multiple purchases

#### ABOUT OUR HI-PEAK TENTS

Hi-peak frame tent is designed and installed using tensioned cross cables, instead of a center pole or interior frame which supports a high peak flying mast generating an elegant look for any occasion. The 16 oz. blockout vinyl top is tensioned down at each corner pole using our ratcheting rope lock system. Tents provide quick and easy storage and can be installed in minutes with only 2 people since fewer fittings and parts are necessary than with traditional pole and frame tents.