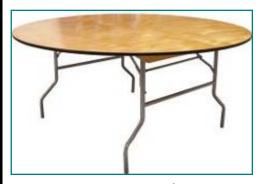

### **ROUND TABLES**

48" ROUND TABLE | \$79.99 60" ROUND TABLE | \$99.99 72" ROUND TABLE | \$139.99