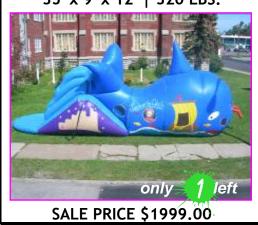

**TODDLER ZONE PLAYBED** 18' x 16' x 10' | 150 LBS.

**HEX COMBO** 22' x 18' x 18' | 280 LBS.

**BIG WHALE COMBO** 35' x 9' x 12' | 320 LBS.

4-IN-1 CRAYON COMBO 18' x 17' x 15' | 300 LBS.

**SALE PRICE \$1999.00** 