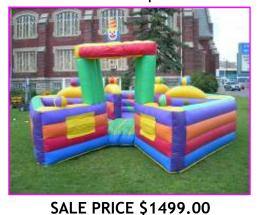

# Call Mark Slater @ (866) 821-5610 or Email: marks@abcwny.com

TWO-LANE BUNGEE RUN 35' x 11' x 9' | 400 LBS.

**SALE PRICE \$1999.00** 

**360° OBSTACLE COURSE** 45' x 36' x 25' | 1000 LBS.

2-PIECE OBSTACLE COURSE