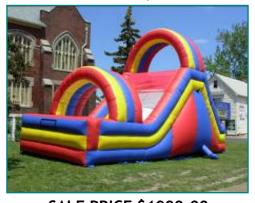

18' DOUBLE-BAY SLIDE 30' x 15' x 18' | 500 LBS.

DOUBLE-BAY RAINBOW SLIP-N-SLIDE

33' x 15' x 9' | 330 LBS.

WILD RAPIDS GIANT WET SLIDE 38' x 12' x 19' | 450+ LBS.

22' DOUBLE-BAY SLIDE 30' x 20' x 22' | 450+ LBS.