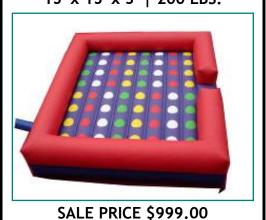

# Call Mark Slater @ (866) 821-5610 or Email: marks@abcwny.com

**SALE PRICE \$2799.00** 

BALLOON TYPHOON 15' x 12' x 12' | 80 LBS.

HUMAN FOOSBALL ARENA

61' x 25' x 8' | 300 LBS.

GIANT TWISTER 15' x 15' x 3' | 200 LBS.