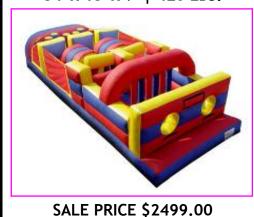

# Call Mark Slater @ (866) 821-5610 or Email: marks@abcwny.com

TWO-LANE BUNGEE RUN 35' x 11' x 9' | 400 LBS.

**SALE PRICE \$1999.00** 

**360° OBSTACLE COURSE** 45' x 36' x 25' | 1000 LBS.

2-PIECE OBSTACLE COURSE