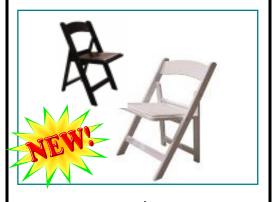

#### **ALL-RESIN FOLDING CHAIRS**

SALE PRICE \$24.99/EA.
BLACK & WHITE AVAILABLE