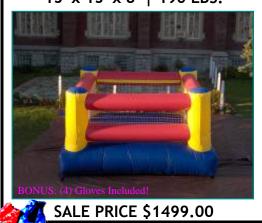

# Call Mark Slater @ (866) 821-5610 or Email: marks@abcwny.com

**SALE PRICE \$2799.00** 

BALLOON TYPHOON 15' x 12' x 12' | 80 LBS.

HUMAN FOOSBALL ARENA

61' x 25' x 8' | 300 LBS.

GIANT TWISTER 15' x 15' x 3' | 200 LBS.