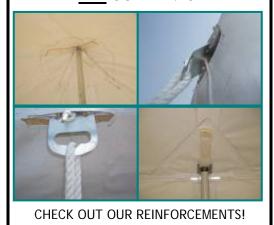

# **ABOUT OUR POLE TENTS**

·1st quality 16 oz. blockout vinyl

·All panels are bonded with 1" heat sealed overlapped seams

·2" vinyl webbing reinforcements to and from all pole locations

·Scalloped valances bound with vinyl binding

·95% of tent top is bonded with heat sealed construction

·7/32" polyester side curtain rope line held in with 1" polyester webbing

·Side curtain rope line is replaceable if ever needed

·20'-wide pole tents include aluminum poles. Larger 30'-wide pole tents include steel poles. ·All tent sets come complete with bag, ropes, and

# **HEAVY-DUTY CONTSTRUCTION ON ALL OUR TENTS!**

100% Secure Online Shopping