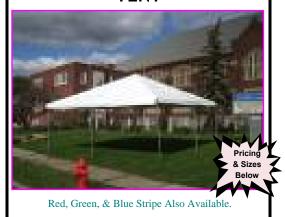

TS

Discounts negotiable on multiple purchases







# Call Mark Slater @ (866) 821-5610 or Email: marks@abcwny.com

#### **PABOUT OUR WEST COAST TENTS**

This tent frame is assembled with aluminum or steel tubing joined together with connection fittings that support the fabric top. The rigid framework allows the tent to be freestanding.

However, a frame tent will require some type of anchoring system, such as ropes, ratchets, or cables, to hold it in place. Popular for events that require smaller tents. Requires no center poles or center supports, giving the optimum amount of space available.

# 20' x 40' WEST COAST FRAME TENT



Red, Green, & Blue Stripe Also Available.

### **SUPERIOR FRAME DESIGN!**



Check out the sturdy West Coast construction!

# 20' x 20' WEST COAST FRAME TENT



#### **WEST COAST SIZES & PRICING**

10' X 10' FRAME TENT | \$799.00 10' X 20' FRAME TENT | \$1399.00 15' X 15' FRAME TENT | \$999.00 20' X 20' FRAME TENT | \$1399.00 20' X 30' FRAME TENT | \$2199.00 20' X 40' FRAME TENT | \$2799.00

#### **ALTERNATE COLORS:**



RED & WHT STRIPE

GREEN & WHT STRIPE

BLUE & WHT STRIPE

#### WE ALSO SELL USED TENTS



We sell our slighty used tents at discounted rate. All tent styles available. All sizes available: 10'x10' through 120'x500'





# Call Mark Slater @ (866) 821-5610 or Email: marks@abcwny.com

# **BANQUET TABLES**



6' BANQUET TABLE | \$79.99 8' BANQUET TABLE | \$89.99

#### \_\_\_\_\_



SALE PRICE \$89.99
36" Top | Converts to 30" or 42" in height

#### STEEL & POLY FOLDING CHAIRS



SALE PRICE \$12.99/EA.

WHITE, BLACK, & BROWN AVAILABL