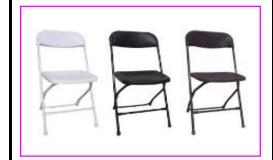

#### STEEL & POLY FOLDING CHAIRS

SALE PRICE \$12.99/EA.

WHITE, BLACK, & BROWN AVAILABLE

INQUIRE ABOUT VOLUME DISCOUNTS