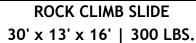

18' DOUBLE-BAY SLIDE 30' x 15' x 18' | 500 LBS.

DOUBLE-BAY RAINBOW SLIP-N-SLIDE

33' x 15' x 9' | 330 LBS.

WILD RAPIDS GIANT WET SLIDE 38' x 12' x 19' | 450+ LBS.

22' DOUBLE-BAY SLIDE 30' x 20' x 22' | 450+ LBS.