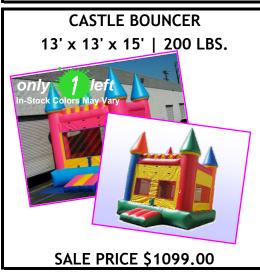

**BRAVE KNIGHT HEX COMBO** 23' x 18' x 18' | 300 LBS.

**SALE PRICE \$1899.00** 

**OBSTACLE COURSE III: MAZE & SLIDE** 24' x 16' x 14' | 500 LBS.

**SALE PRICE \$1999.00** 

7-ELEMENT OBSTACLE COURSE 34' x 13' x 9' | 420 LBS.