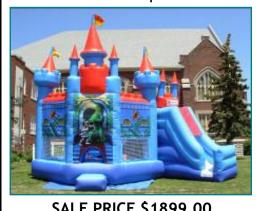

**BRAVE KNIGHT HEX COMBO** 23' x 18' x 18' | 300 LBS.

**SALE PRICE \$1899.00** 

**OBSTACLE COURSE III: MAZE & SLIDE** 24' x 16' x 14' | 500 LBS.

**SALE PRICE \$1999.00** 

7-ELEMENT OBSTACLE COURSE 34' x 13' x 9' | 420 LBS.