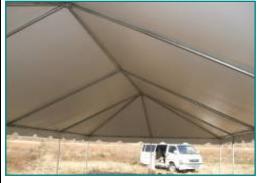

DEWALL | \$259.99/EA. 40' CATHEDRAL SIDEWALL | \$299.99/EA.

# HI-PEAK HEX FRAME TENTS

Discounts negotiable on multiple purchases







# Call Mark Slater @ (866) 821-5610 or Email: marks@abcwny.com

#### **PABOUT OUR WEST COAST TENTS**

This tent frame is assembled with aluminum or steel tubing joined together with connection fittings that support the fabric top. The rigid framework allows the tent to be freestanding.

However, a frame tent will require some type of anchoring system, such as ropes, ratchets, or cables, to hold it in place. Popular for events that require smaller tents. Requires no center poles or center supports, giving the optimum amount of space available.

# 20' x 40' WEST COAST FRAME TENT



Red, Green, & Blue Stripe Also Available.

### **SUPERIOR FRAME DESIGN!**



Check out the sturdy West Coast construction!

# 20' x 20' WEST COAST FRAME TENT



#### **WEST COAST SIZES & PRICING**

10' X 10' FRAME TENT | \$799.00 10' X 20' FRAME TENT | \$1399.00 15' X 15' FRAME TENT | \$999.00 20' X 20' FRAME TENT | \$1399.00 20' X 30' FRAME TENT | \$2199.00 20' X 40' FRAME TENT | \$2799.00

#### **ALTERNATE COLORS:**



RED & WHT STRIPE

GREEN & WHT STRIPE

BLUE & WHT STRIPE

#### WE ALSO SELL USED TENTS



We sell our slighty used tents at discounted rate. All tent styles available. All sizes available: 10'x10' through 120'x500'





# Call Mark Slater @ (866) 821-5610 or Email: marks@abcwny.com

# **BANQUET TABLES**



6' BANQUET TABLE | \$79.99 8' BANQUET TABLE | \$89.99

#### \_\_\_\_\_



SALE PRICE \$89.99
36" Top | Converts to 30" or 42" in height

#### S