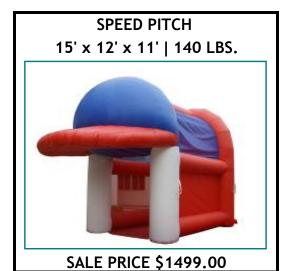

# Call Mark Slater @ (866) 821-5610 or Email: marks@abcwny.com

**SALE PRICE \$2799.00** 

BALLOON TYPHOON 15' x 12' x 12' | 80 LBS.

HUMAN FOOSBALL ARENA

61' x 25' x 8' | 300 LBS.

GIANT TWISTER 15' x 15' x 3' | 200 LBS.