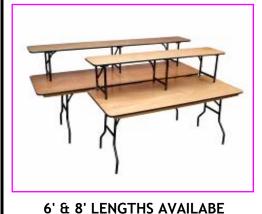

1399.00 20' X 30' FRAME TENT | \$2199.00 20' X 40' FRAME TENT | \$2799.00

#### **ALTERNATE COLORS:**



RED & WHT STRIPE

GREEN & WHT STRIPE

BLUE & WHT STRIPE

#### WE ALSO SELL USED TENTS



We sell our slighty used tents at discounted rate. All tent styles available. All sizes available: 10'x10' through 120'x500'





# Call Mark Slater @ (866) 821-5610 or Email: marks@abcwny.com

# **BANQUET TABLES**



6' BANQUET TABLE | \$79.99 8' BANQUET TABLE | \$89.99

#### \_\_\_\_\_



SALE PRICE \$89.99
36" Top | Converts to 30" or 42" in height

#### STEEL & POLY FOLDING CHAIRS



SALE PRICE \$12.99/EA.

WHITE, BLACK, & BROWN AVAILABLE

INQUIRE ABOUT VOLUME DISCOUNTS

### **ROUND TABLES**



48" ROUND TABLE | \$79.99 60" ROUND TABLE | \$99.99 72" ROUND TABLE | \$139.99

# **BANQUET RISERS**



' & 8' LENGTHS AVAILABE
Call for pricing & info.

#### **ALL-RESIN FOLDING CHAIRS**



SALE PRICE \$24.99/EA.
BLACK & WHITE AVAILABLE