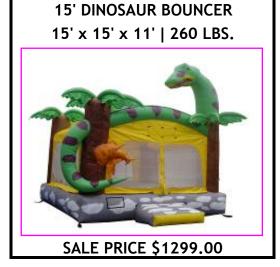

**BRAVE KNIGHT HEX COMBO** 23' x 18' x 18' | 300 LBS.

**SALE PRICE \$1899.00** 

**OBSTACLE COURSE III: MAZE & SLIDE** 24' x 16' x 14' | 500 LBS.

**SALE PRICE \$1999.00** 

7-ELEMENT OBSTACLE COURSE 34' x 13' x 9' | 420 LBS.