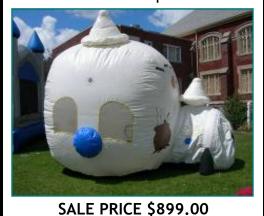

# Call Mark Slater @ (866) 821-5610 or Email: marks@abcwny.com

**SALE PRICE \$2799.00** 

BALLOON TYPHOON 15' x 12' x 12' | 80 LBS.

HUMAN FOOSBALL ARENA

61' x 25' x 8' | 300 LBS.

GIANT TWISTER 15' x 15' x 3' | 200 LBS.