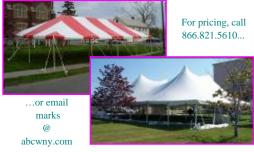

### **20' x 20' POLE TENT**

**SALE PRICE \$999.00** 

# 20' x 30' POLE TENT

**SALE PRICE \$1299.00** 

# 20' x 40' POLE TENT

**SALE PRICE \$1599.00** 

#### ABOUT OUR HI-PEAK TENTS

Hi-peak frame tent is designed and installed using tensioned cross cables, instead of a center pole or interior frame which supports a high peak flying mast generating an elegant look for any occasion. The 16 oz. blockout vinyl top is tensioned down at each corner pole using our ratcheting rope lock system. Tents provide quick and easy storage and can be installed in minutes with only 2 people since fewer fittings and parts are necessary than with traditional pole and frame tents.