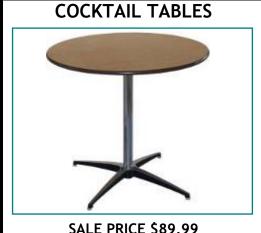

Green, & Blue Stripe Also Available.

### **SUPERIOR FRAME DESIGN!**



Check out the sturdy West Coast construction!

# 20' x 20' WEST COAST FRAME TENT



#### **WEST COAST SIZES & PRICING**

10' X 10' FRAME TENT | \$799.00 10' X 20' FRAME TENT | \$1399.00 15' X 15' FRAME TENT | \$999.00 20' X 20' FRAME TENT | \$1399.00 20' X 30' FRAME TENT | \$2199.00 20' X 40' FRAME TENT | \$2799.00

#### **ALTERNATE COLORS:**



RED & WHT STRIPE

GREEN & WHT STRIPE

BLUE & WHT STRIPE

#### WE ALSO SELL USED TENTS



We sell our slighty used tents at discounted rate. All tent styles available. All sizes available: 10'x10' through 120'x500'





# Call Mark Slater @ (866) 821-5610 or Email: marks@abcwny.com

# **BANQUET TABLES**



6' BANQUET TABLE | \$79.99 8' BANQUET TABLE | \$89.99

#### \_\_\_\_\_



SALE PRICE \$89.99
36" Top | Converts to 30" or 42" in height

#### STEEL & POLY FOLDING CHAIRS



SALE PRICE \$12.99/EA.

WHITE, BLACK, & BROWN AVAILABLE

INQUIRE ABOUT VOLUME DISCOUNTS

### **ROUND TABLES**



48" ROUND TABLE | \$79.99 60" ROUND TABLE | \$99.99 72" ROUND TABLE | \$139.99

# **BANQUET RISERS**



' & 8' LENGTHS AVAILABE
Call for pricing & info.

#### **ALL-RESIN FOLDING CHAIRS**



SALE PRICE \$24.99/EA.
BLACK & WHITE AVAILABLE