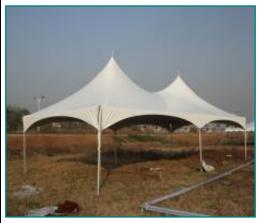

#### ABOUT OUR HI-PEAK TENTS

Hi-peak frame tent is designed and installed using tensioned cross cables, instead of a center pole or interior frame which supports a high peak flying mast generating an elegant look for any occasion. The 16 oz. blockout vinyl top is tensioned down at each corner pole using our ratcheting rope lock system. Tents provide quick and easy storage and can be installed in minutes with only 2 people since fewer fittings and parts are necessary than with traditional pole and frame tents.

#### 20' x 40' HI-PEAK FRAME TENT