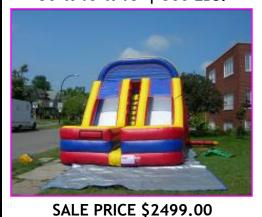

18' DOUBLE-BAY SLIDE 30' x 15' x 18' | 500 LBS.

DOUBLE-BAY RAINBOW SLIP-N-SLIDE

33' x 15' x 9' | 330 LBS.

WILD RAPIDS GIANT WET SLIDE 38' x 12' x 19' | 450+ LBS.

22' DOUBLE-BAY SLIDE 30' x 20' x 22' | 450+ LBS.