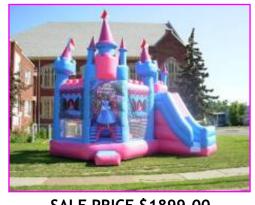

•Blowers sold separately. •Pricing subject to change. •Dimensions and weights are approximate, and colors may differ from time to time.

**SWEET PRINCESS HEX COMBO** 23' x 18' x 18' | 300 LBS.

**SALE PRICE \$1899.00** 